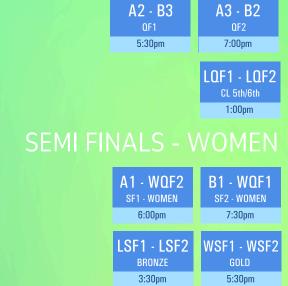

#### **GROUP PHASE - WOMEN**

| KIR - PNI           | NMI - NRU | RMI - CHK |  |  |
|---------------------|-----------|-----------|--|--|
| Group A             | Group B   | Group B   |  |  |
| 1:00pm              | 5:30pm    | 7:00pm    |  |  |
| CHK - NMI           | GUM - KIR | NRU - RMI |  |  |
| Group B             | Group A   | Group B   |  |  |
| 1:00pm              | 2:30pm    | 4:00pm    |  |  |
| CHK - NRU           | RMI - NMI | GUM - PNI |  |  |
| Group B             | Group B   | Group A   |  |  |
| 1:00pm              | 4:00pm    | 7:00pm    |  |  |
| FINAL PHASE - WOMEN |           |           |  |  |