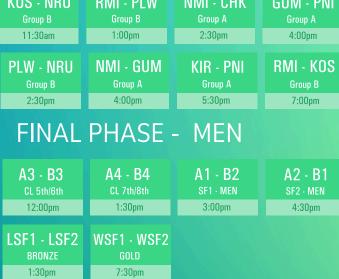

#### **GROUP PHASE - MEN**

| Group BGroup AGroup AGroup A10:00am11:30am5:30pm7:00pPNI - NMI<br>Group ACHK - KIR<br>Group A6roup A-2:30pm5:30pm                                                                    |           |           |           |                      |
|--------------------------------------------------------------------------------------------------------------------------------------------------------------------------------------|-----------|-----------|-----------|----------------------|
| PLW - KOS<br>Group B KIR - NMI<br>Group A CHK - GUM<br>Group A NRU - I<br>Group A   10:00am 11:30am 5:30pm 7:00p   PNI - NMI<br>Group A CHK - KIR<br>Group A - -   2:30pm 5:30pm - - |           |           |           |                      |
| Group AGroup AGroup AGroup A10:00am11:30am5:30pm7:00pPNI - NMI<br>Group ACHK - KIR<br>Group A                                                                                        | 2:30pm    | 4:00pm    |           |                      |
| PNI - NMI<br>Group A<br>2:30pm 5:30pm                                                                                                                                                |           |           |           | NRU - RMI<br>Group B |
| Group AGroup A2:30pm5:30pm                                                                                                                                                           | 10:00am   | 11:30am   | 5:30pm    | 7:00pm               |
|                                                                                                                                                                                      |           |           |           |                      |
| KOS - NRU RMI - PLW NMI - CHK GUM -                                                                                                                                                  | 2:30pm    | 5:30pm    |           |                      |
| KOS - NRU RMI - PLW NMI - CHK GUM -                                                                                                                                                  |           |           |           |                      |
|                                                                                                                                                                                      | KOS - NRU | RMI - PLW | NMI - CHK | GUM - PN             |