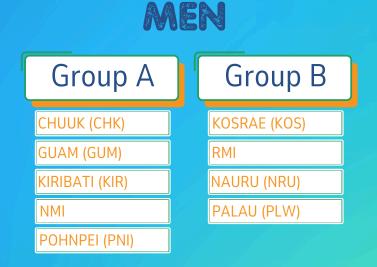

## MAJOL2024 MICRONESIAN GAMES

17 - 23 JUNE, 2024

# BASKETBALL SCHEDULE EDUCATIONAL CULTURAL CENTER

## WOMEN





#### **GROUP PHASE - MEN**

| Group BGroup AGroup AGroup A10:00am11:30am5:30pm7:00pPNI - NMI<br>Group ACHK - KIR<br>Group A6roup A-2:30pm5:30pm                                                                    |           |           |           |                      |
|--------------------------------------------------------------------------------------------------------------------------------------------------------------------------------------|-----------|-----------|-----------|----------------------|
| PLW - KOS<br>Group B KIR - NMI<br>Group A CHK - GUM<br>Group A NRU - I<br>Group A   10:00am 11:30am 5:30pm 7:00p   PNI - NMI<br>Group A CHK - KIR<br>Group A - -   2:30pm 5:30pm - - |           |           |           |                      |
| Group AGroup AGroup AGroup A10:00a